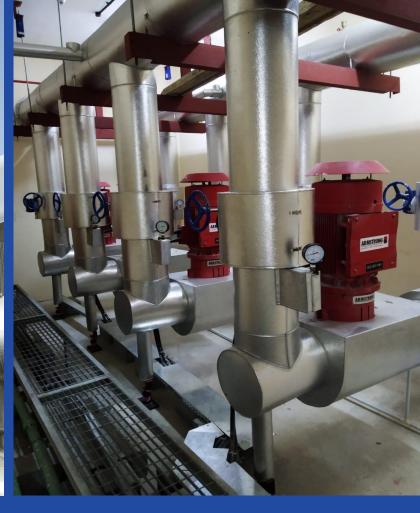

#### **SERVICES**

- Air Cool Chillers
- FAHU/FCU/FANS
- Chilled Water Pumps
- Exhaust Fans
- Chemical Dosing System
- ► MDB
- LV Panel
- > SMDB
- ► MCC Starter Panel
- Capacitor Bank
- > ATS

- Generator
- Transfer Pumps
- **Booster Pumps**
- Drainage System
- Fire Fighting System
- Lift
- Sump Pump
- Access Control System
- ► Gate Barrier System
- **CCTV** Maintenance
- Public Address System
- Gym / Sauna / Stream