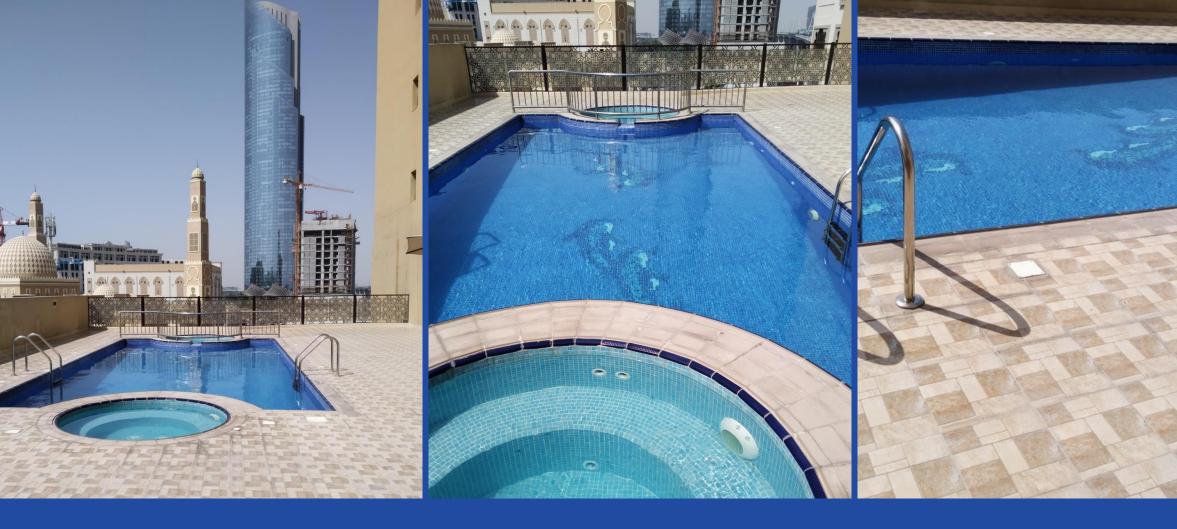

OVERVIEW:

- > 6 Penthouse
- ► 15 Floors Residential Building
- 1 Podium Parking
- Ground Floor
- 4 Basement Parking



### RIAH TOWER - DUBAI

#### **SERVICES**

- Air Cool Chillers
- FAHU/FCU/FANS
- Chilled Water Pumps
- Exhaust Fans
- Chemical Dosing System
- ► MDB
- LV Panel
- > SMDB
- ► MCC Starter Panel
- Capacitor Bank
- > ATS

- Generator
- Transfer Pumps
- **Booster Pumps**
- Drainage System
- Fire Fighting System
- Lift
- Sump Pump
- Access Control System
- ► Gate Barrier System
- **CCTV** Maintenance
- Public Address System
- Gym / Sauna / Stream

- Drainage System
- **Swimming Pool**
- Fire Alarm
- Central Battery System
- **BMS**
- Intercom System
- Pest Control Services
- Janitorial Services
- Waste Management Services
- Concierge
- Security Services







## **RECEPTION**





## SWIMMING POOL





# GYM / SAUNA / STREAM









## CLEANING





### ASSETS UNDER OUR PPM -ELECTRICAL PANELS









### ASSETS UNDER OUR PPM –ELECTRICAL PANELS





## **COMMON AREA**