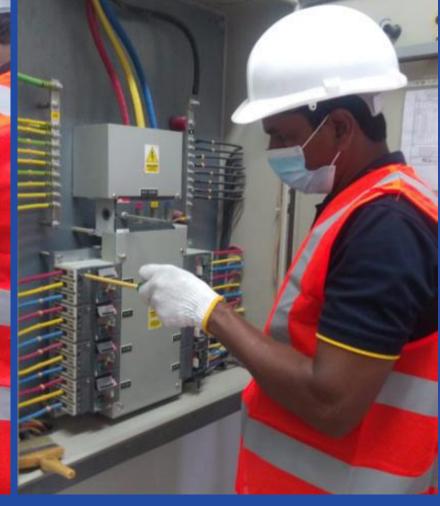

### 7.LADY RATAN MANOR - DUBAI

#### OVERVIEW:

- Residential Building
- > 11 floors
- Ground Floor
- 2 Basement



### LADY RATAN MANOR - DUBAI

#### SERVICES

- DX Split Units
- FAHU / FCU / FANS
- **Exhaust Fans**
- ► MDB
- LV Panel
- **SMDB**
- MCC Starter Panel
- Capacitor Bank
- > ATS
- **Generator**
- Transfer Pumps
- Booster Pumps





- Sump Pump
- > Lift
- Gate Barrier System
- CCTV Maintenance
- Public Address System
- Fire Alarm
- Pest Control Services
- Janitorial Services
- Waste Management Services
- Security Services







## CLEANING









# ASSETS UNDER OUR PPM – SMDB









### ASSETS UNDER OUR PPM – LIGHTS, SPLIT UNIT & CB









ASSETS UNDER OUR PPM – TRANSFER PUMP AND BOOSTER PUMP