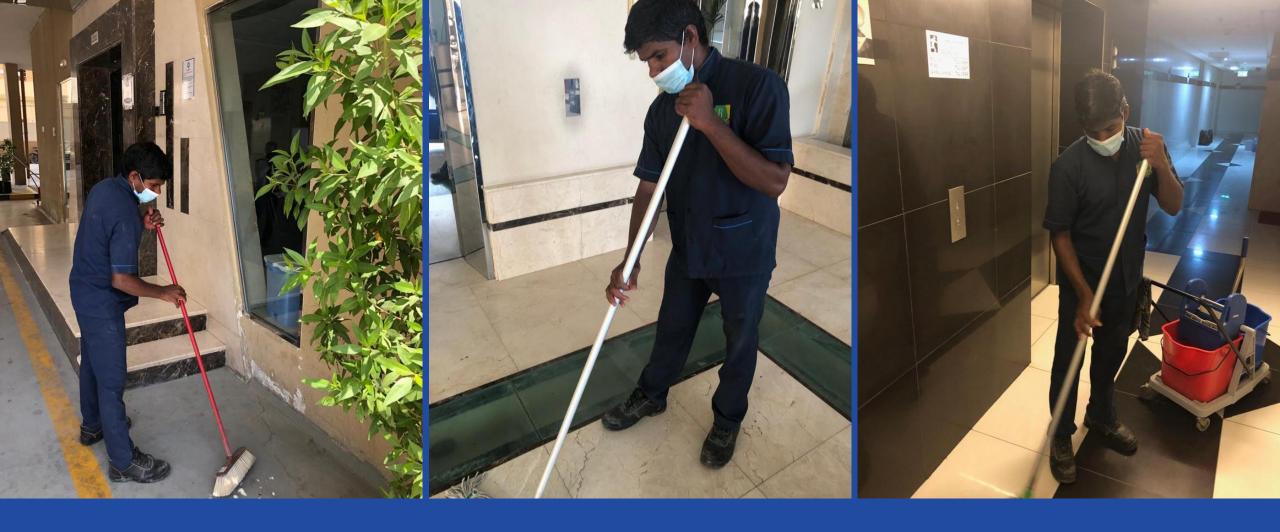

### 7.LADY RATAN MANOR - DUBAI

#### OVERVIEW:

- Residential Building
- > 11 floors
- Ground Floor
- 2 Basement



### LADY RATAN MANOR - DUBAI

#### SERVICES

- DX Split Units
- FAHU / FCU / FANS
- **Exhaust Fans**
- ► MDB
- LV Panel
- **SMDB**
- MCC Starter Panel
- Capacitor Bank
- > ATS
- **Generator**
- Transfer Pumps
- Booster Pumps





- Sump Pump
- > Lift
- Gate Barrier System
- CCTV Maintenance
- Public Address System
- Fire Alarm
- Pest Control Services
- Janitorial Services
- Waste Management Services
- Security Services







## CLEANING









# ASSETS UNDER OUR PPM – SMDB









### ASSETS UNDER OUR PPM – LIGHTS, SPLIT UNIT & CB









ASSETS UNDER OUR PPM – TRANSFER PUMP AND BOOSTER PUMP