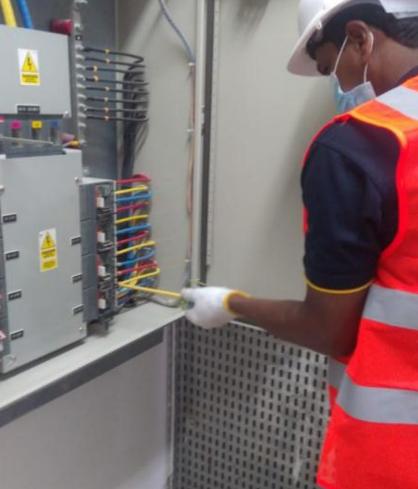

### 7.LADY RATAN MANOR - DUBAI

#### OVERVIEW:

- Residential Building
- > 11 floors
- Ground Floor
- 2 Basement



### LADY RATAN MANOR - DUBAI

#### SERVICES

- DX Split Units
- FAHU / FCU / FANS
- **Exhaust Fans**
- ► MDB
- LV Panel
- **SMDB**
- MCC Starter Panel
- Capacitor Bank
- > ATS
- **Generator**
- Transfer Pumps
- Booster Pumps





- Sump Pump
- > Lift
- Gate Barrier System
- CCTV Maintenance
- Public Address System
- Fire Alarm
- Pest Control Services
- Janitorial Services
- Waste Management Services
- Security Services







## CLEANING









# ASSETS UNDER OUR PPM – SMDB









### ASSETS UNDER OUR PPM – LIGHTS, SPLIT UNIT & CB









ASSETS UNDER OUR PPM – TRANSFER PUMP AND BOOSTER PUMP