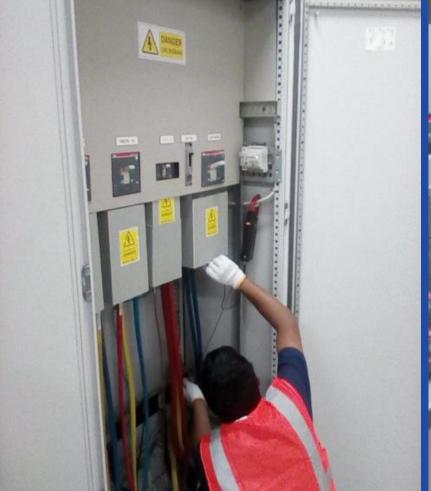

### 7.LADY RATAN MANOR - DUBAI

#### OVERVIEW:

- Residential Building
- > 11 floors
- Ground Floor
- 2 Basement



### LADY RATAN MANOR - DUBAI

#### SERVICES

- DX Split Units
- FAHU / FCU / FANS
- **Exhaust Fans**
- ► MDB
- LV Panel
- **SMDB**
- MCC Starter Panel
- Capacitor Bank
- > ATS
- **Generator**
- Transfer Pumps
- Booster Pumps





- Sump Pump
- > Lift
- Gate Barrier System
- CCTV Maintenance
- Public Address System
- Fire Alarm
- Pest Control Services
- Janitorial Services
- Waste Management Services
- Security Services







## CLEANING









# ASSETS UNDER OUR PPM – SMDB









### ASSETS UNDER OUR PPM – LIGHTS, SPLIT UNIT & CB









ASSETS UNDER OUR PPM – TRANSFER PUMP AND BOOSTER PUMP