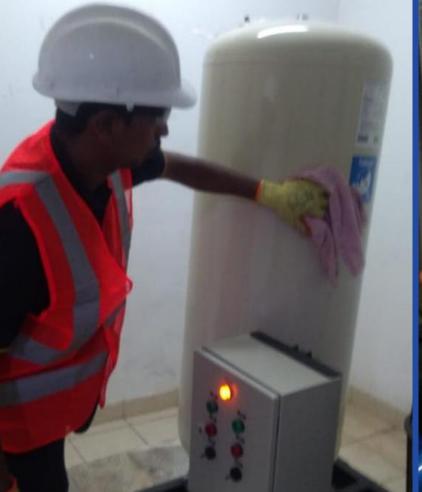

### 7.LADY RATAN MANOR - DUBAI

#### OVERVIEW:

- Residential Building
- > 11 floors
- Ground Floor
- 2 Basement



### LADY RATAN MANOR - DUBAI

#### SERVICES

- DX Split Units
- FAHU / FCU / FANS
- **Exhaust Fans**
- ► MDB
- LV Panel
- **SMDB**
- MCC Starter Panel
- Capacitor Bank
- > ATS
- **Generator**
- Transfer Pumps
- Booster Pumps





- Sump Pump
- > Lift
- Gate Barrier System
- CCTV Maintenance
- Public Address System
- Fire Alarm
- Pest Control Services
- Janitorial Services
- Waste Management Services
- Security Services







## CLEANING









# ASSETS UNDER OUR PPM – SMDB









### ASSETS UNDER OUR PPM – LIGHTS, SPLIT UNIT & CB









ASSETS UNDER OUR PPM – TRANSFER PUMP AND BOOSTER PUMP