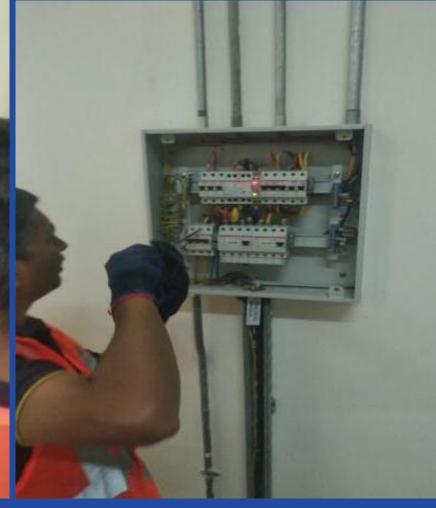

## 6. PRIME RESIDENCE II- DUBAI

#### OVERVIEW:

- ► 4 Floors Residential Building
- Ground Floor
- ► 1 Basement Parking



### PRIME RESIDENCE II - DUBAI

### **SERVICES**

- DX Split Units
- DX Split Fresh Air Unit
- **Exhaust Fans**
- <u>► MDB</u>
- LV Panel
- **SMDB**
- MCC Starter Panel
- Capacitor Bank
- > ATS

- **Generator**
- Transfer Pumps
- Booster Pumps
- Drainage System
- Fire Fighting System
- > Sump Pump
- Lift
- Access Control System
- Gate Barrier System



- CCTV Maintenance
- Public Address System
- Fire Alarm
- Pest Control Services
- Janitorial Services
- Waste Management Services
- Landscaping
- Security Services









# CLEANING

PRIME RESIDENCE II - DUBAI









# LANDSCAPING

PRIME RESIDENCE II - DUBAI









### ASSETS UNDER OUR PPM – ELECTRICAL PANEL

PRIME RESIDENCE II - DUBAI