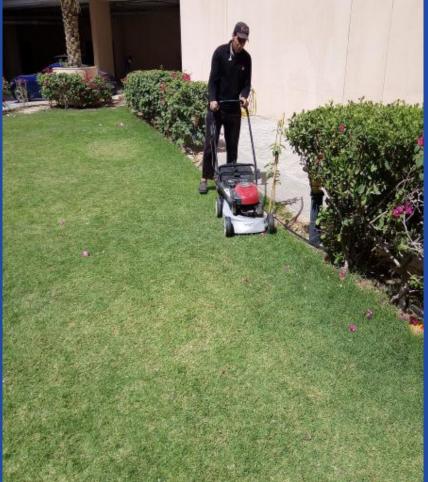

## 6. PRIME RESIDENCE II- DUBAI

#### OVERVIEW:

- ► 4 Floors Residential Building
- Ground Floor
- ► 1 Basement Parking



### PRIME RESIDENCE II - DUBAI

### **SERVICES**

- DX Split Units
- DX Split Fresh Air Unit
- **Exhaust Fans**
- <u>► MDB</u>
- LV Panel
- **SMDB**
- MCC Starter Panel
- Capacitor Bank
- > ATS

- **Generator**
- Transfer Pumps
- Booster Pumps
- Drainage System
- Fire Fighting System
- > Sump Pump
- Lift
- Access Control System
- Gate Barrier System



- CCTV Maintenance
- Public Address System
- Fire Alarm
- Pest Control Services
- Janitorial Services
- Waste Management Services
- Landscaping
- Security Services









# CLEANING

PRIME RESIDENCE II - DUBAI









# LANDSCAPING

PRIME RESIDENCE II - DUBAI









### ASSETS UNDER OUR PPM – ELECTRICAL PANEL

PRIME RESIDENCE II - DUBAI