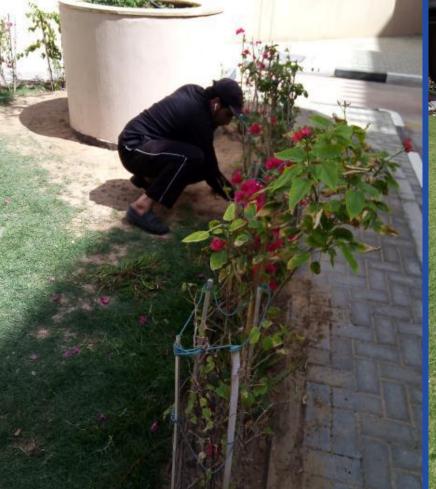

## 6. PRIME RESIDENCE II- DUBAI

#### OVERVIEW:

- ► 4 Floors Residential Building
- Ground Floor
- ► 1 Basement Parking



### PRIME RESIDENCE II - DUBAI

### **SERVICES**

- DX Split Units
- DX Split Fresh Air Unit
- **Exhaust Fans**
- <u>► MDB</u>
- LV Panel
- **SMDB**
- MCC Starter Panel
- Capacitor Bank
- > ATS

- **Generator**
- Transfer Pumps
- Booster Pumps
- Drainage System
- Fire Fighting System
- > Sump Pump
- Lift
- Access Control System
- Gate Barrier System



- CCTV Maintenance
- Public Address System
- Fire Alarm
- Pest Control Services
- Janitorial Services
- Waste Management Services
- Landscaping
- Security Services









# CLEANING

PRIME RESIDENCE II - DUBAI









# LANDSCAPING

PRIME RESIDENCE II - DUBAI









### ASSETS UNDER OUR PPM – ELECTRICAL PANEL

PRIME RESIDENCE II - DUBAI