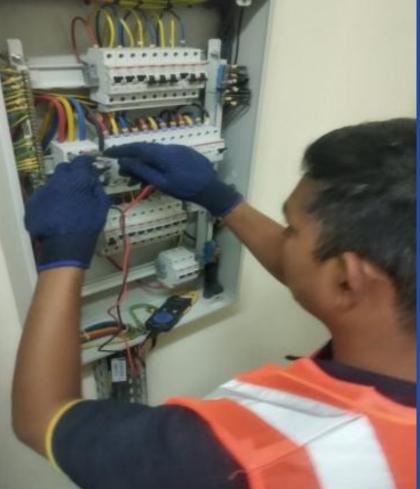

## 6. PRIME RESIDENCE II- DUBAI

#### OVERVIEW:

- ► 4 Floors Residential Building
- Ground Floor
- ► 1 Basement Parking



### PRIME RESIDENCE II - DUBAI

### **SERVICES**

- DX Split Units
- DX Split Fresh Air Unit
- **Exhaust Fans**
- <u>► MDB</u>
- LV Panel
- **SMDB**
- MCC Starter Panel
- Capacitor Bank
- > ATS

- **Generator**
- Transfer Pumps
- Booster Pumps
- Drainage System
- Fire Fighting System
- > Sump Pump
- Lift
- Access Control System
- Gate Barrier System



- CCTV Maintenance
- Public Address System
- Fire Alarm
- Pest Control Services
- Janitorial Services
- Waste Management Services
- Landscaping
- Security Services









# CLEANING

PRIME RESIDENCE II - DUBAI









# LANDSCAPING

PRIME RESIDENCE II - DUBAI









### ASSETS UNDER OUR PPM – ELECTRICAL PANEL

PRIME RESIDENCE II - DUBAI