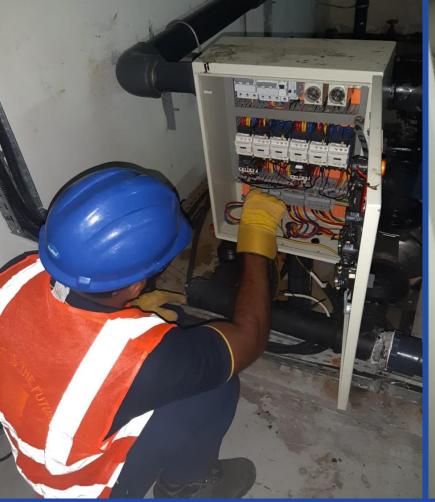

## 6. PRIME RESIDENCE II- DUBAI

#### OVERVIEW:

- ► 4 Floors Residential Building
- Ground Floor
- ► 1 Basement Parking



### PRIME RESIDENCE II - DUBAI

### **SERVICES**

- DX Split Units
- DX Split Fresh Air Unit
- **Exhaust Fans**
- <u>► MDB</u>
- LV Panel
- **SMDB**
- MCC Starter Panel
- Capacitor Bank
- > ATS

- **Generator**
- Transfer Pumps
- Booster Pumps
- Drainage System
- Fire Fighting System
- > Sump Pump
- Lift
- Access Control System
- Gate Barrier System



- CCTV Maintenance
- Public Address System
- Fire Alarm
- Pest Control Services
- Janitorial Services
- Waste Management Services
- Landscaping
- Security Services









# CLEANING

PRIME RESIDENCE II - DUBAI









# LANDSCAPING

PRIME RESIDENCE II - DUBAI









### ASSETS UNDER OUR PPM – ELECTRICAL PANEL

PRIME RESIDENCE II - DUBAI