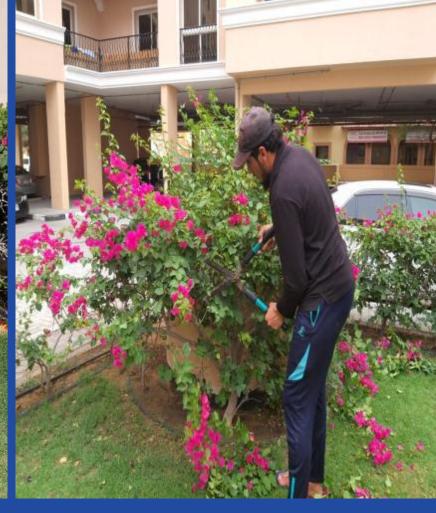

## 6. PRIME RESIDENCE II- DUBAI

#### OVERVIEW:

- ► 4 Floors Residential Building
- Ground Floor
- ► 1 Basement Parking



### PRIME RESIDENCE II - DUBAI

### **SERVICES**

- DX Split Units
- DX Split Fresh Air Unit
- **Exhaust Fans**
- <u>► MDB</u>
- LV Panel
- **SMDB**
- MCC Starter Panel
- Capacitor Bank
- > ATS

- **Generator**
- Transfer Pumps
- Booster Pumps
- Drainage System
- Fire Fighting System
- > Sump Pump
- Lift
- Access Control System
- Gate Barrier System



- CCTV Maintenance
- Public Address System
- Fire Alarm
- Pest Control Services
- Janitorial Services
- Waste Management Services
- Landscaping
- Security Services









# CLEANING

PRIME RESIDENCE II - DUBAI









# LANDSCAPING

PRIME RESIDENCE II - DUBAI









### ASSETS UNDER OUR PPM – ELECTRICAL PANEL

PRIME RESIDENCE II - DUBAI