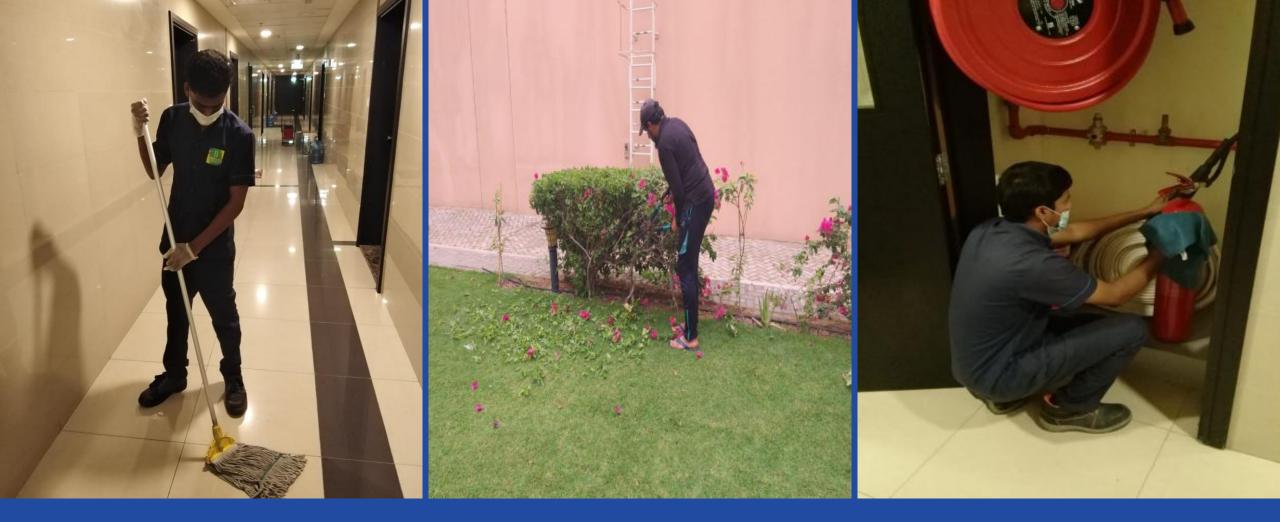

# 5. PRIME RESIDENCE I - DUBAI

#### OVERVIEW :

- ➢ 4 Floors Residential Building
- Ground Floor
- 1 Basement Parking



### PRIME RESIDENCE I - DUBAI

#### **SERVICES**

- DX Split Units
- DX Split Fresh Air Unit
- Exhaust Fans
- > MDB
- LV Panel
- SMDB
- MCC Starter Panel
- Capacitor Bank
- > ATS

- ➢ Generator
- Transfer Pumps
- Booster Pumps
- Drainage System
- Fire Fighting System
- Sump Pump
- 🕨 Lift
- Access Control System
- Gate Barrier System
- CCTV Maintenance

- Public Address System
- Fire Alarm
- Pest Control Services
- Janitorial Services
- Waste Management Services
- Landscaping
- Security Services







# CLEANING

PRIME RESIDENCE I - DUBAI





### ASSETS UNDER OUR PPM – SMDB /CB/ TRANSFER PUMP

**PRIME RESIDENCE I - DUBAI**