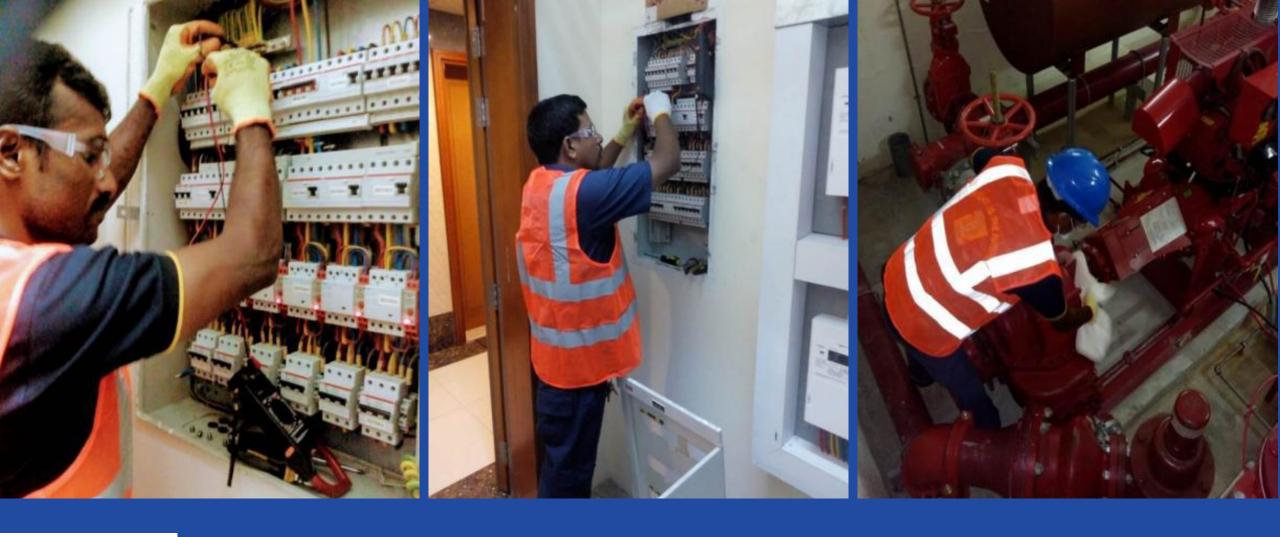

## 14. HDS 1 - DUBAI

#### OVERVIEW:

- Residential Building
- > 11 floors
- Ground Floor
- ► 1 Basement



#### **SERVICES**

- DX Split Units
- Exhaust Fans
- **MDB**
- LV Panel
- **SMDB**
- ► MCC Starter Panel
- Capacitor Bank
- ATS
- Generator
- Transfer Pumps
- Booster Pumps





Sump Pump

Lift

Gate Barrier System

CCTV Maintenance

Public Address System

Fire Alarm

Pest Control Services

► Janitorial Services

Waste Management Services

Security Services











# SECURITY / CLEANING / PEST CONTROL

HDS 1 - DUBAI





# FIRE FIGHTING SYSTEM

HDS 1 - DUBAI









#### ASSETS UNDER OUR PPM – BOOSTER PUMP & PANELS

HDS 1- DUBAI









### ASSETS UNDER OUR PPM – PUMPS

HDS 1- DUBAI









ASSETS UNDER OUR PPM – DX SPLIT/ BOOSTER PUMP

HDS 1- DUBAI