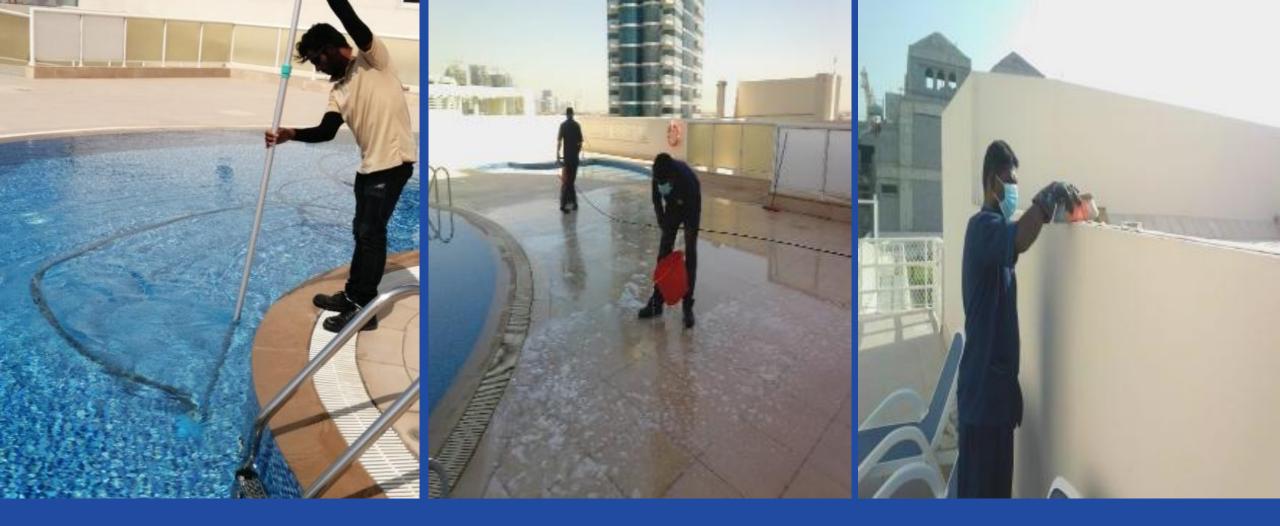

SOBHA DAFFODIL - DUBAI



## **OVERVIEW**:

### TOWER A :

> 10 Floors

Ground Floor

➢ 3 Basement

## TOWER B :

► 4 Floors

Ground Floor

➢ 3 Basement



## SOBHA DAFFODIL - DUBAI

## **SERVICES**

Air Cool Chillers

#### ► FAHU

Chilled Water Pumps

Exhaust Fans

Chemical Dosing System

> MDB

LV Panel

> SMDB

MCC – Starter Panel

Capacitor Bank

#### > ATS

- ➢ Generator
- Transfer Pumps
- Booster Pump
- Drainage System
- Fire Fighting System
- > Sump
- > Lift
- Access Control System
- Gate Barrier System

- CCTV Maintenance
- Public Address System
- Fire Alarm
- Swimming Pool
- Pest Control Services
- Janitorial Services
- Landscaping
- Waste Management Services
- Security Services







# ASSETS UNDER OUR PPM – CWP & BOOSTER PUMP





# ASSETS UNDER OUR PPM – BOOSTER PUMP & SMDB





# SWIMMING POOL AREA





# GYM MAINTENANCE