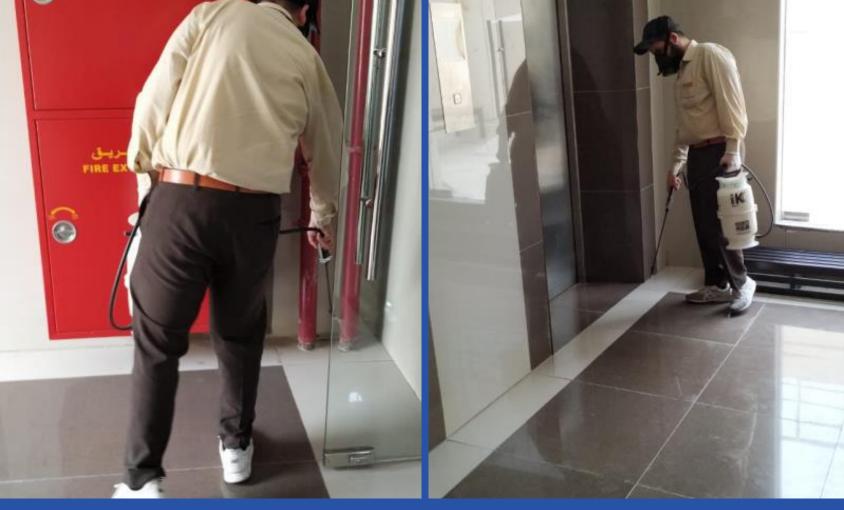

### 10. FRANKFURT SPORTS TOWER- DUBAI

#### OVERVIEW:

- ► 14 Floors
- Ground Floor
- ►1 Basement
- HC Health Club



### FRANKFURT TOWER- DUBAI

#### **SERVICES**

- DX Split Units
- FAHU / FCU / FANS
- **Exhaust Fans**
- **▶** MDB
- LV Panel
- > SMDB
- MCC Starter Panel
- Capacitor Bank
- Generator
- Transfer Pumps
- Booster Pumps





- Sump Pump
- > Lift
- Gate Barrier System
- CCTV Maintenance
- Public Address System
- Fire Alarm
- Pest Control Services
- Janitorial Services
- Waste Management Services
- Security Services











# **CLEANING**

FRANKFURT SPORTS TOWER- DUBAI







# PEST CONTROL

FRANKFURT SPORTS TOWER- DUBAI









## ASSETS UNDER OUR PPM – CONTROL PANEL

FRANKFURT SPORTS TOWER- DUBAI