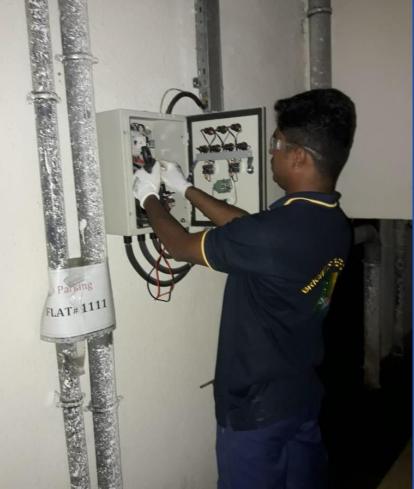

### 10. FRANKFURT SPORTS TOWER- DUBAI

#### OVERVIEW:

- ► 14 Floors
- Ground Floor
- ►1 Basement
- HC Health Club



### FRANKFURT TOWER- DUBAI

#### **SERVICES**

- DX Split Units
- FAHU / FCU / FANS
- **Exhaust Fans**
- **▶** MDB
- LV Panel
- > SMDB
- MCC Starter Panel
- Capacitor Bank
- Generator
- Transfer Pumps
- Booster Pumps





- Sump Pump
- > Lift
- Gate Barrier System
- CCTV Maintenance
- Public Address System
- Fire Alarm
- Pest Control Services
- Janitorial Services
- Waste Management Services
- Security Services











# **CLEANING**

FRANKFURT SPORTS TOWER- DUBAI







# PEST CONTROL

FRANKFURT SPORTS TOWER- DUBAI









## ASSETS UNDER OUR PPM – CONTROL PANEL

FRANKFURT SPORTS TOWER- DUBAI