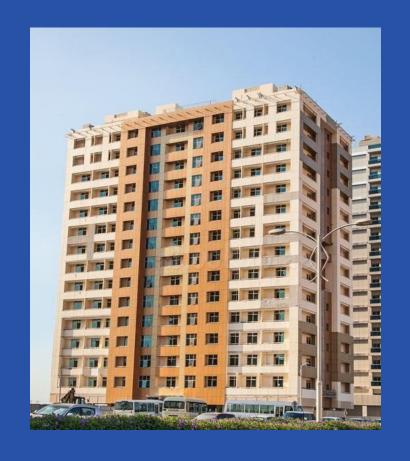

### 10. FRANKFURT SPORTS TOWER- DUBAI

#### OVERVIEW:

- ► 14 Floors
- Ground Floor
- ►1 Basement
- HC Health Club

### FRANKFURT TOWER- DUBAI