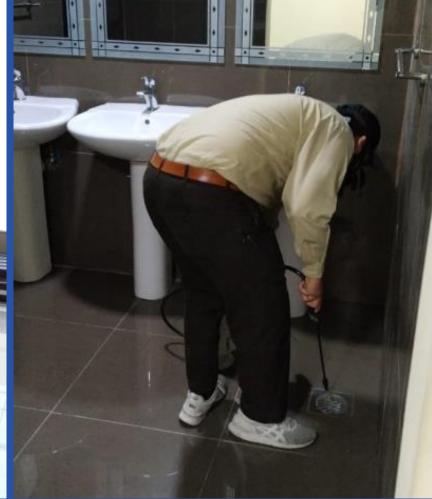

### 10. FRANKFURT SPORTS TOWER- DUBAI

#### OVERVIEW:

- ► 14 Floors
- Ground Floor
- ►1 Basement
- HC Health Club



### FRANKFURT TOWER- DUBAI

#### **SERVICES**

- DX Split Units
- FAHU / FCU / FANS
- **Exhaust Fans**
- **▶** MDB
- LV Panel
- > SMDB
- MCC Starter Panel
- Capacitor Bank
- Generator
- Transfer Pumps
- Booster Pumps





- Sump Pump
- > Lift
- Gate Barrier System
- CCTV Maintenance
- Public Address System
- Fire Alarm
- Pest Control Services
- Janitorial Services
- Waste Management Services
- Security Services











# **CLEANING**

FRANKFURT SPORTS TOWER- DUBAI







# PEST CONTROL

FRANKFURT SPORTS TOWER- DUBAI









## ASSETS UNDER OUR PPM – CONTROL PANEL

FRANKFURT SPORTS TOWER- DUBAI